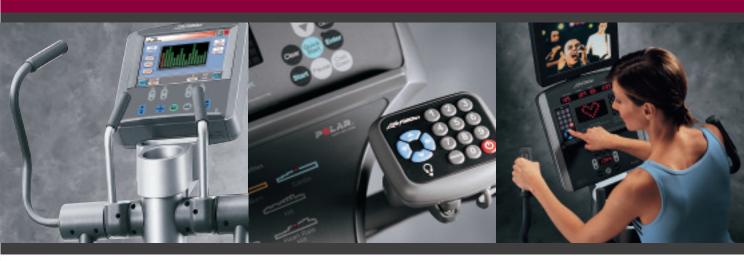

### □ *E<sup>3</sup> Integrated LCO<sup>™</sup> System with Touch Screen Technology*

Exercise, entertainment and education — this all-in-one LCD system provides the ultimate workout experience. Featuring a bright, clear Sharp® LCD screen powered by an Intel® microprocessor, it is the most advanced console in the fitness industry. The E³ Integrated LCD System comes standard on all Life Fitness 97 and 95 "e" models.

#### **ULTIMATE WORKOUT EXPERIENCE**

The LCD screen shows only relevant workout data, and users can choose their preferred size of entertainment screen and workout data display. Facility managers can choose from 13 languages to ensure that users enjoy an intuitive workout experience in their preferred language.

#### INTELLIGENT DESIGN

The streamlined industrial design creates a premium appearance. The console's touch screen is built right into our cardio machines, and the screen's ergonomic positioning reduces glare.

#### TOUCH SCREEN TECHNOLOGY

Oversized touch screen buttons make it easy to manage workouts and change channels.

### □ Attachable LEO with F-Z TV "Console

The attachable LCD entertainment screen and E-Z TV<sup>™</sup> Console for the Life Fitness 95 and 97 models feature a built-in TV controller with no external remote control for a clean, streamlined look.

#### ADVANCED TECHNOLOGY

No one but Life Fitness has an attachable Sharp® LCD screen that provides bright, clear images with an exclusive and unique in-console numeric TV controller.

#### **ENHANCED WORKOUT EXPERIENCE**

Easy-to-use, in-console controls similar to those on a home TV remote control enhance the user experience. In addition to volume control buttons, a previous channel viewed button, and up and down arrows for channel scrolling, there is numeric channel selection.